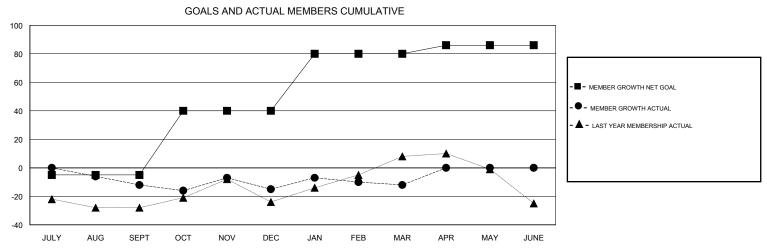

0 0 0 -5 24 24 JULY/AUG/SEPT JULY/AUG/SEPT 0 45 33 34 OCT/NOV/DEC OCT/NOV/DEC 0 0 0 40 22 17 JAN/FEB/MAR JAN/FEB/MAR 0 0 0 6 0 0 APR/MAY/JUNE APR/MAY/JUNE GOALS AND ACTUAL NEW CLUBS CUMULATIVE